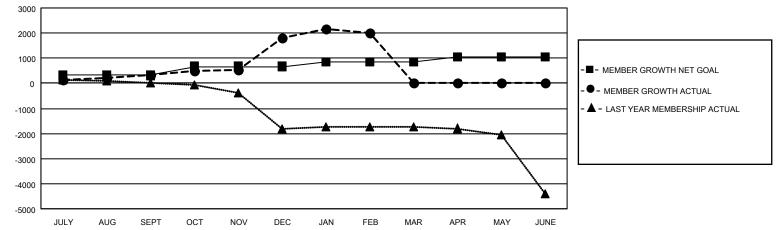

## GAT MONTHLY MEMBERSHIP PROGRESS REPORT

Multiple District 3232

Results as of: 2/28/2021

LOCATION: INDIA

| Clubs                 |               |           |               | Members               |                           |                         |                                                    |  |  |
|-----------------------|---------------|-----------|---------------|-----------------------|---------------------------|-------------------------|----------------------------------------------------|--|--|
| RESULTS FOR 2020-2021 |               |           |               | RESULTS FOR 2020-2021 |                           |                         |                                                    |  |  |
| QUARTER               | NEW CLUB GOAL | NEW CLUBS | DROPPED CLUBS | QUARTER               | MEMBER GROWTH NET<br>GOAL | MEMBER GROWTH<br>ACTUAL | DROPPED<br>MEMBERS ACTUAL<br>(including transfers) |  |  |
| JULY/AUG/SEPT         | 6             | 7         | 3             | JULY/AUG/SEF          | T 315                     | 491                     | 138                                                |  |  |
| OCT/NOV/DEC           | 6             | 27        | 0             | OCT/NOV/DEC           | 355                       | 2,073                   | 572                                                |  |  |
| JAN/FEB/MAR           | 4             | 15        | 16            | JAN/FEB/MAR           | 190                       | 468                     | 254                                                |  |  |
| APR/MAY/JUNE          | 4             | 0         | 0             | APR/MAY/JUNE          | <u> </u>                  | 0                       | 0                                                  |  |  |

- CURRENT YEAR ACTUAL NEW CLUBS

- LAST YEAR ACTUAL NEW CLUBS

| DROPPED CLUBS: 19         |     | 236 CLUBS OF 383 ADDED 1 OR MORE | GENDER DISTRIBUTION                |                 |        |
|---------------------------|-----|----------------------------------|------------------------------------|-----------------|--------|
|                           |     | NEW MEMBERS                      | MALE                               | 10,845 (63.65%) |        |
|                           |     |                                  | FEMALE                             | 6,193 (36.35%)  |        |
| DROPPED MEMBERS           |     |                                  |                                    |                 |        |
| DECEASED                  | 43  | CLICK HERE FOR CUMULATIVE        | TOTAL FAMILY UNIT MEMBERS          |                 | 12,642 |
| CLUB CANCELLED204OTHER717 |     | MEMBERSHIP DATA                  | FAMILY MEMBERS PAYING HALF<br>DUES |                 |        |
|                           |     |                                  |                                    |                 | 8,845  |
| TOTAL                     | 964 |                                  | DOES                               |                 |        |
|                           |     | -                                |                                    |                 |        |