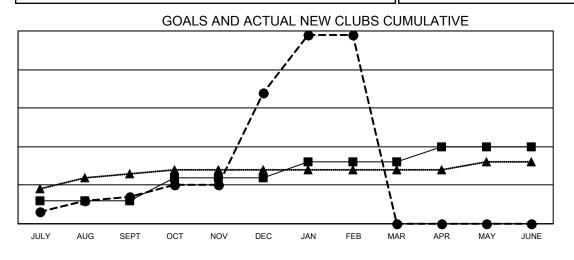

## GAT MONTHLY MEMBERSHIP PROGRESS REPORT

Multiple District 3232

Results as of: 2/28/2021

LOCATION: INDIA

| Clubs                 |               |           |               | Members               |                           |                         |                                                    |  |  |
|-----------------------|---------------|-----------|---------------|-----------------------|---------------------------|-------------------------|----------------------------------------------------|--|--|
| RESULTS FOR 2020-2021 |               |           |               | RESULTS FOR 2020-2021 |                           |                         |                                                    |  |  |
| QUARTER               | NEW CLUB GOAL | NEW CLUBS | DROPPED CLUBS | QUARTER               | MEMBER GROWTH NET<br>GOAL | MEMBER GROWTH<br>ACTUAL | DROPPED<br>MEMBERS ACTUAL<br>(including transfers) |  |  |
| JULY/AUG/SEPT         | 6             | 7         | 3             | JULY/AUG/SEF          | T 315                     | 491                     | 138                                                |  |  |
| OCT/NOV/DEC           | 6             | 27        | 0             | OCT/NOV/DEC           | 355                       | 2,073                   | 572                                                |  |  |
| JAN/FEB/MAR           | 4             | 15        | 16            | JAN/FEB/MAR           | 190                       | 468                     | 254                                                |  |  |
| APR/MAY/JUNE          | 4             | 0         | 0             | APR/MAY/JUNE          | <u> </u>                  | 0                       | 0                                                  |  |  |

- CURRENT YEAR ACTUAL NEW CLUBS

- LAST YEAR ACTUAL NEW CLUBS

| DROPPED CLUBS: 19         |     | 236 CLUBS OF 383 ADDED 1 OR MORE | GENDER DISTRIBUTION                |                 |        |
|---------------------------|-----|----------------------------------|------------------------------------|-----------------|--------|
|                           |     | NEW MEMBERS                      | MALE                               | 10,845 (63.65%) |        |
|                           |     |                                  | FEMALE                             | 6,193 (36.35%)  |        |
| DROPPED MEMBERS           |     |                                  |                                    |                 |        |
| DECEASED                  | 43  | CLICK HERE FOR CUMULATIVE        | TOTAL FAMILY UNIT MEMBERS          |                 | 12,642 |
| CLUB CANCELLED204OTHER717 |     | MEMBERSHIP DATA                  | FAMILY MEMBERS PAYING HALF<br>DUES |                 |        |
|                           |     |                                  |                                    |                 | 8,845  |
| TOTAL                     | 964 |                                  | DOES                               |                 |        |
|                           |     | -                                |                                    |                 |        |